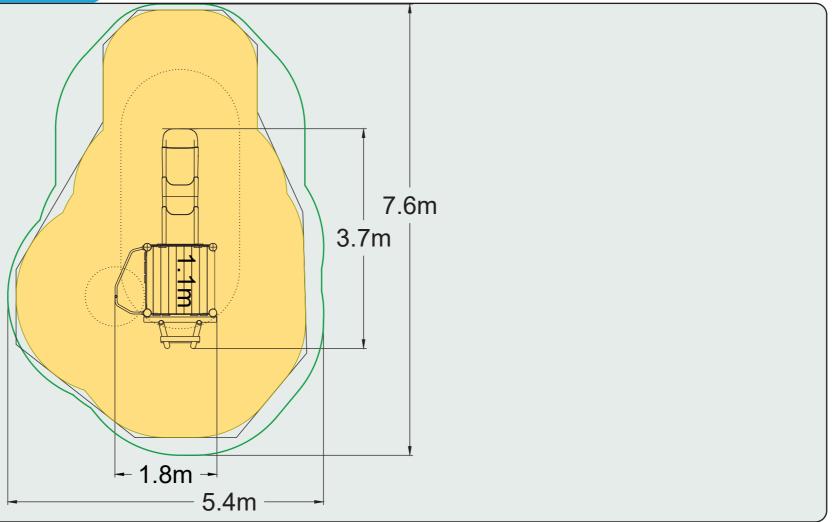

### **Equipment Dimensions**

Length / Width / Height 3.7m x 1.8m x 2.9m

# Fixing Options Surface Fixed Steel Ground Fixed

| Surfacing and Area Required |                    |
|-----------------------------|--------------------|
| Recommended Minimum Space   | 7.6m x 5.4m x 4.1m |
| Max Gradient of Ground      | 1 in 50            |
| Free Height of Fall         | 1.1m               |
| Synthetic Surfacing Area    | 26m2               |
| Loosefill @ 250mm Depth     | 8m3                |
| Grasslok (1m x 1m Tiles)    | 37m2               |

### **Plan View**

EN1176 Impact Area

**Recommended Minimum Space** 

Free Space

Synthetic Surfacing