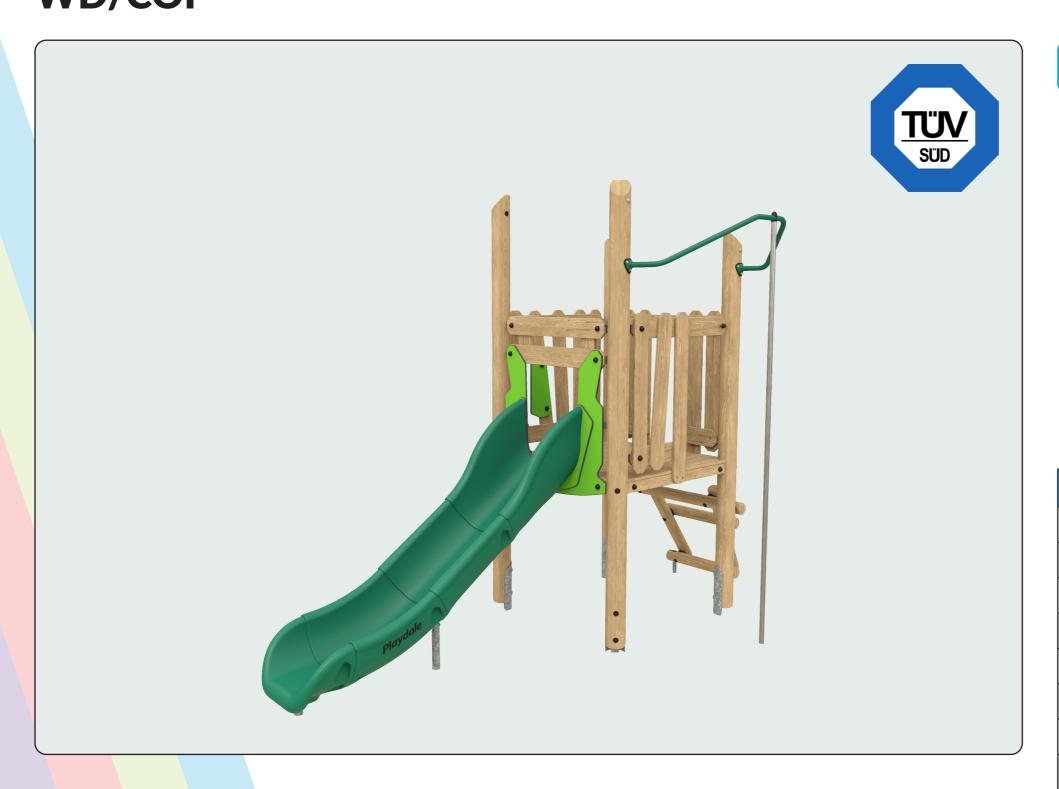

## **Woodland Eco Tower - Coppice (Plastic Slide) WD/COP**

Maximise fun in minimal space incorporating essential climbing and sliding features for endless enjoyment.

### **Equipment Dimensions**

Length / Width / Height 3.7m x 1.8m x 2.9m

# Fixing Options Surface Fixed Steel Ground Fixed

| Surfacing and Area Required |                    |
|-----------------------------|--------------------|
| Recommended Minimum Space   | 7.6m x 5.4m x 4.1m |
| Max Gradient of Ground      | 1 in 50            |
| Free Height of Fall         | 1.1m               |
| Synthetic Surfacing Area    | 26m2               |
| Loosefill @ 250mm Depth     | 8m3                |
| Grasslok (1m x 1m Tiles)    | 37m2               |

### **Roof Options**

| Installation Information |                    |
|--------------------------|--------------------|
| Installation Time        | 2 Persons 11 Hours |
| Overall Weight           | 246kg              |
| Heaviest Part            | 32kg               |
| Largest Part             | 2.5m x 0.7m x 0.6m |
| Longest Part             | 2.9m               |
| Concrete Required        | 0.5m3              |