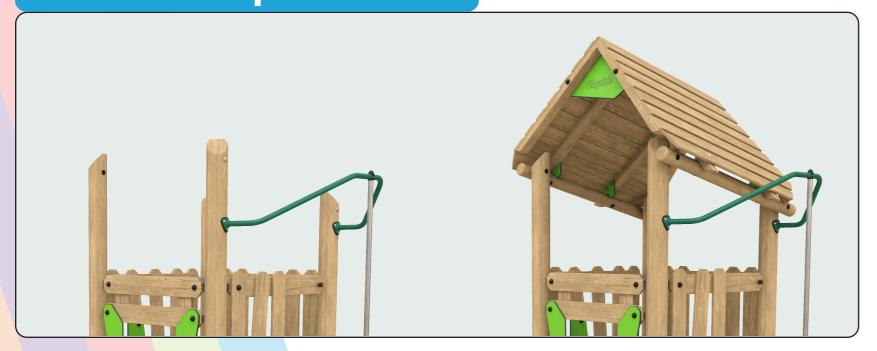

### **Roof Options**

| Installation Information |                    |
|--------------------------|--------------------|
| Installation Time        | 2 Persons 11 Hours |
| Overall Weight           | 246kg              |
| Heaviest Part            | 32kg               |
| Largest Part             | 2.5m x 0.7m x 0.6m |
| Longest Part             | 2.9m               |
| Concrete Required        | 0.5m3              |